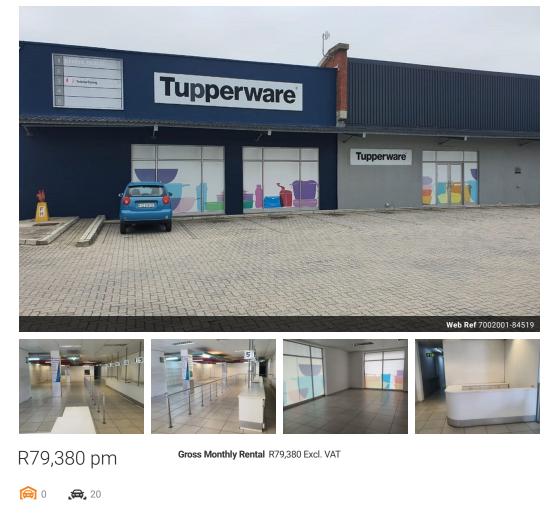

## 980m2 High-Traffic Prime Retail Space Located in Korsten

This 980m2 retail space offers an exceptional opportunity for businesses seeking maximum exposure in a busy commercial hub. With a high-visibility glass and aluminum shopfront and a large paved parking area, this property is designed to attract foot traffic and ensure convenient access for customers.

Currently divided into three sections, the space can be customized to meet tenant specifications, allowing for an open-plan layout or a multi-use configuration. Its flexible design makes it ideal for a variety of retail and trade-based businesses looking for a well-positioned and highly functional space.

Yes

20

The property is particularly well-suited for motor spares, electrical, or plumbing supply businesses, offering ample display and