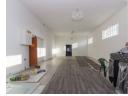

- Key Features: 350 sqm semi open-plan retail space
- 20+ metres of roadside frontage for signage and visibility
- Double-volume tiled interior with freshly painted white-box finish
- Two clearly defined retail or service areas
- Dedicated delivery driveway, accommodates large vehicle access
  Two sets of bathrooms for staff and customers
  3-phase power supply 150 Amps spread over 2 distribution boards