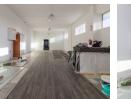

- Key Features: 350 sqm semi open-plan retail space
- 20+ metres of roadside frontage for signage and visibility
- Double-volume tiled interior with freshly painted white-box finish
- Two clearly defined retail or service areas
- Dedicated delivery driveway, accommodates large vehicle access
  Two sets of bathrooms for staff and customers
  3-phase power supply 150 Amps spread over 2 distribution boards