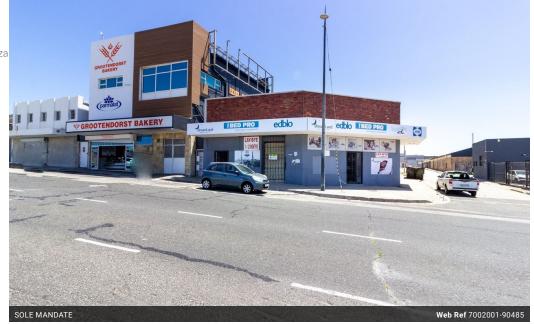

## High-Visibility Retail Space on Kempston Road | Ideal for Established or Growing Businesses

Position your brand for success with this prominent 350 sqm retail unit on bustling Kempston Road, Korsten. With over 20 metres of prime roadside frontage, this property offers exceptional visibility for signage and foot traffic, perfect for retailers seeking high exposure in a busy commercial node.

- Key Features: 350 sqm semi open-plan retail space
- 20+ metres of roadside frontage for signage and visibility
- Double-volume tiled interior with freshly painted white-box finish
- Two clearly defined retail or service areas
- Dedicated delivery driveway, accommodates large vehicle access
  Two sets of bathrooms for staff and customers
  3-phase power supply 150 Amps spread over 2 distribution boards