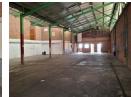

Jade Barkhuysen 083-973-7628 jade.barkhuysen@expsouthafrica.co.za

Contact eXp Realty

087 8212575

South Africa

R18,280 pm

Gross Monthly Rental R18,280 Excl. VAT

Warehouse in secure complex for rent

This secure warehouse is available immediately. 3 phase power available. Secure parking. Large roller shutter door for ease of access Ideal for manufacturing.

## Features

**Zoning** Commercial

 Exterior
 Sizes

 Security
 Yes
 Floor Size
 457m²

 Land Size
 457m²