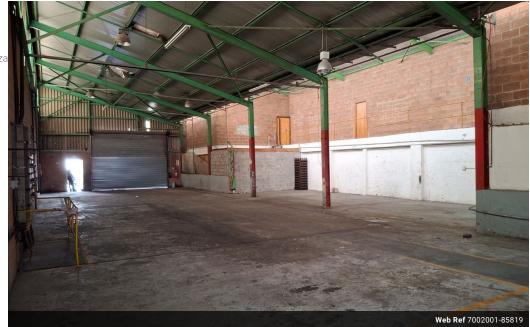

Jade Barkhuysen 083-973-7628 jade.barkhuysen@expsouthafrica.co.za

Contact eXp Realty

087 8212575

South Africa

R18,280 pm

Gross Monthly Rental R18,280 Excl. VAT

Warehouse in secure complex for rent

This secure warehouse is available immediately. 3 phase power available. Secure parking. Large roller shutter door for ease of access Ideal for manufacturing.

## Features

**Zoning** Commercial

 Exterior
 Sizes

 Security
 Yes
 Floor Size
 457m²

 Land Size
 457m²