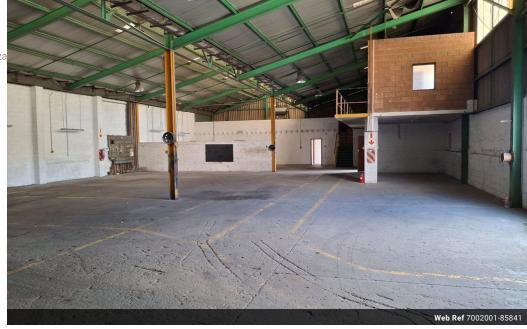

## Warehouse with ample 3 phase power

Ideal for manufacturing, boasting 250-amp power, this warehouse is ideal for heavy duty processes. Previously used as a body shop. An outside wash bay makes it ideal for cleaning and/or washing vehicles. Upstairs offices add to this warehouses appeal.

3 phase power. Situated in a secure complex on Kempston road.