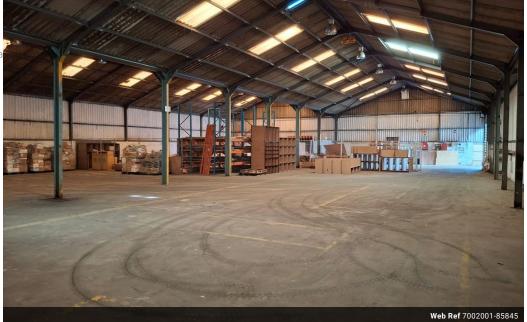

## R38,000 pm

Gross Monthly Rental R38,000 Excl. VAT

Large open plan warehouse to let

Open plan warehouse available from 1 May 2025. This building has 3 phase electricity providing enough power for a manufacturing business. A large roller shutter door and high pitched roof allows for off loading with ease. This warehouse also has a large under cover area that can be used for parking vehicles.

## Features

| Zoning               | Commercial |
|----------------------|------------|
| Exterior<br>Security | Yes        |

Sizes Floor Size Land Size

950m<sup>2</sup> 950m<sup>2</sup>

Extras

Covered Parking Near Hospital Near Public Transportation Near Shopping Mall Good reachable traffic Closed Circuit TV Near Highway Near Bus Near Medical Center