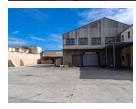

## Warehouse with yard space

Spacious warehouse with offices and shared yard space available immediately. Ample 3 phase power available. Upstairs offices kitchen and ablutions. Large yard area allows for good reticulation for trucks and vehicles. Situated in a secure business park with 24 hour security.

## Features

**Zoning** Commercial

Sizes

Floor Size 1,375m² Land Size 1,375m²

Extras

Near Highway Near Motorway Near Bus Near Shopping Mall Good reachable traffic Near Public Transportation Near Hospital Near Shops