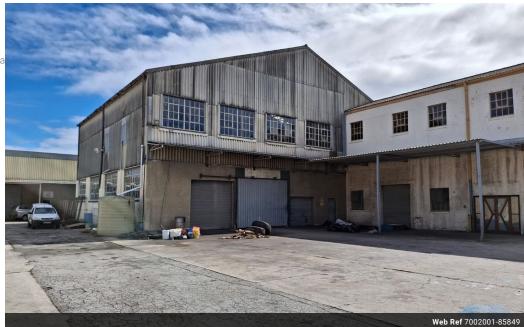

## Warehouse with yard space

Spacious warehouse with offices and shared yard space available immediately. Ample 3 phase power available. Upstairs offices kitchen and ablutions. Large yard area allows for good reticulation for trucks and vehicles. Situated in a secure business park with 24 hour security.

## Features

**Zoning** Commercial

Sizes

Floor Size 1,375m² Land Size 1,375m²

Extras

Near Highway Near Motorway Near Bus Near Shopping Mall Good reachable traffic Near Public Transportation Near Hospital Near Shops