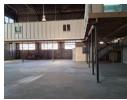

## Warehouse with yard space

Spacious warehouse with offices and shared yard space available immediately. Ample 3 phase power available. Upstairs offices kitchen and ablutions. Large yard area allows for good reticulation for trucks and vehicles. Situated in a secure business park with 24 hour security.

## Features

**Zoning** Commercial

Sizes

Floor Size 1,375m² Land Size 1,375m²

Extras

Near Highway Near Motorway Near Bus Near Shopping Mall Good reachable traffic Near Public Transportation Near Hospital Near Shops