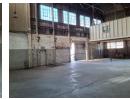

## Warehouse with yard space

Spacious warehouse with offices and shared yard space available immediately. Ample 3 phase power available. Upstairs offices kitchen and ablutions. Large yard area allows for good reticulation for trucks and vehicles. Situated in a secure business park with 24 hour security.

## Features

**Zoning** Commercial

Sizes

Floor Size 1,375m² Land Size 1,375m²

Extras

Near Highway Near Motorway Near Bus Near Shopping Mall Good reachable traffic Near Public Transportation Near Hospital Near Shops