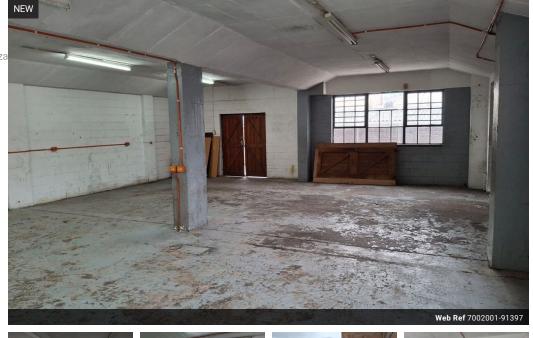

## Warehouse in secure complex available immediatly

This warehouse in a secure complex off Kempston road , is available for immediate occupation. Single faze electricity. 4 x parking's. Electricity and water for tenants account and charged in arrears. Close to transport routes and highway.