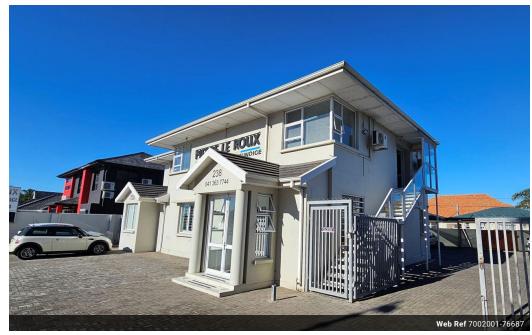

## Office space To Let on Cape Road

Highly visible office space To Let on Cape Road offering ample parking, great visibility for signage and easy access to all amenities in the Greenacres and Mill Park area.

Important to note: Offices are on the 1st floor and only have access via a stairway which offers a security gate and intercom system.

Offices consist of the following:

Reception area

3 x large offices 1 x small office/storeroom.

There is a pre-payment electricity meter and the additional monthly charges are:

Alarm system, Water and Sewerage.

Monthly rental is R 13,000 plus VAT and offices are available Immediately!