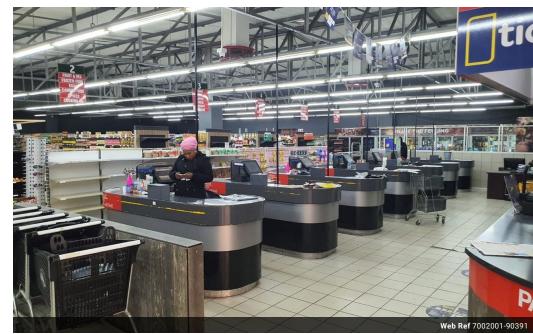

## 1217m2 Prime Retail Space Available – Central Location in Motherwell

This well-appointed 1217m2 retail space is available to let in a busy shopping centre in the heart of Motherwell. Surrounded by line shops and serving a large, established community, the property offers excellent foot traffic and strong visibility. The space is thoughtfully designed and includes a deli area, bakery, and butchery, along with walk-in fridges and a well-sized receiving area. The interior is exceptionally neat with good lighting throughout, creating an inviting and functional environment for

All existing racking, fridges, and other equipment are available for sale to the new tenant, ideally as part of the handover. This is an excellent opportunity for a retailer looking to operate in a high-demand area with existing infrastructure in place.