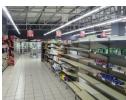

## 1217m2 Prime Retail Space Available – Central Location in Motherwell

This well-appointed 1217m2 retail space is available to let in a busy shopping centre in the heart of Motherwell. Surrounded by line shops and serving a large, established community, the property offers excellent foot traffic and strong visibility. The space is thoughtfully designed and includes a deli area, bakery, and butchery, along with walk-in fridges and a well-sized receiving area. The interior is exceptionally neat with good lighting throughout, creating an inviting and functional environment for

All existing racking, fridges, and other equipment are available for sale to the new tenant, ideally as part of the handover. This is an excellent opportunity for a retailer looking to operate in a high-demand area with existing infrastructure in place.