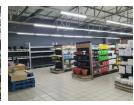

## 1217m2 Prime Retail Space Available – Central Location in Motherwell

This well-appointed 1217m2 retail space is available to let in a busy shopping centre in the heart of Motherwell. Surrounded by line shops and serving a large, established community, the property offers excellent foot traffic and strong visibility. The space is thoughtfully designed and includes a deli area, bakery, and butchery, along with walk-in fridges and a well-sized receiving area. The interior is exceptionally neat with good lighting throughout, creating an inviting and functional environment for

All existing racking, fridges, and other equipment are available for sale to the new tenant, ideally as part of the handover. This is an excellent opportunity for a retailer looking to operate in a high-demand area with existing infrastructure in place.