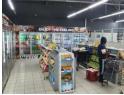

## 1217m2 Prime Retail Space Available – Central Location in Motherwell

This well-appointed 1217m2 retail space is available to let in a busy shopping centre in the heart of Motherwell. Surrounded by line shops and serving a large, established community, the property offers excellent foot traffic and strong visibility. The space is thoughtfully designed and includes a deli area, bakery, and butchery, along with walk-in fridges and a well-sized receiving area. The interior is exceptionally neat with good lighting throughout, creating an inviting and functional environment for

All existing racking, fridges, and other equipment are available for sale to the new tenant, ideally as part of the handover. This is an excellent opportunity for a retailer looking to operate in a high-demand area with existing infrastructure in place.