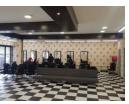

## Retail To Let Eastbourne Road

RETAIL SPACE TO LET ±148m²
A fantastic opportunity to secure a ±148m² retail space ideal for a wide range of businesses. Located in a high-traffic area, this property offers excellent visibility and functionality.

Property Features: Large open-plan retail floor

Private office

Storeroom Ablution facilities Flexible layout to suit tenant needs