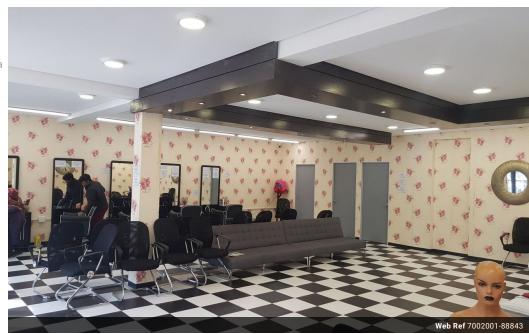

## Retail To Let Eastbourne Road

RETAIL SPACE TO LET ±148m²
A fantastic opportunity to secure a ±148m² retail space ideal for a wide range of businesses. Located in a high-traffic area, this property offers excellent visibility and functionality.

Property Features: Large open-plan retail floor

Private office

Storeroom Ablution facilities Flexible layout to suit tenant needs