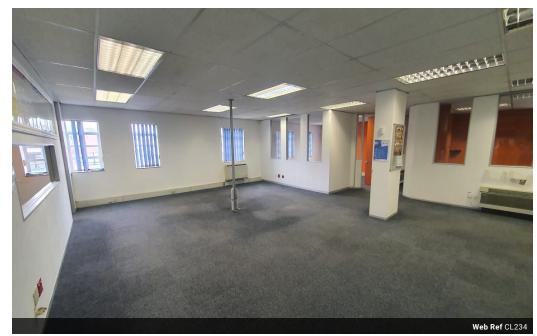

## 300m2 A Grade Office Space To Let

This first-floor office is located within a 24-hour secure office park in the new Central Business District (CBD) of Port Elizabeth. Situated in close proximity to Greenacres Mall, it offers a convenient location for both business and leisure activities. The office space itself is well-designed, featuring three individual air-conditioned offices and a spacious open plan area. This layout provides a balance between private workspaces and collaborative areas, catering to various work styles and team dynamics.

One of the standout features of this office space is its reliability during power outages. Equipped with a generator, the office space ensures uninterrupted power supply, allowing businesses to continue their operations without disruption. Additionally, it boasts an