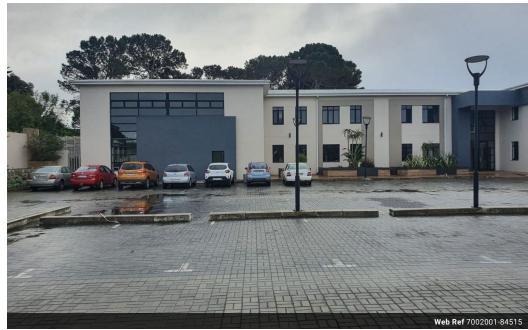

## 440m<sup>2</sup> A-Grade First-Floor Office Space for Lease

This premium A-Grade first-floor office space, spanning an expansive 440m², offers an unparalleled opportunity for businesses seeking a prestigious and contemporary work environment. Upon entry, the welcoming reception area creates a lasting first impression, setting the tone for a professional and sophisticated corporate atmosphere. Modern infrastructure, including a high-speed fiber connection and a backup generator, ensures seamless business continuity, minimizing disruptions and optimizing operational efficiency. Additionally, the presence of a lift enhances accessibility, catering to both employees and clients alike. Designed to accommodate a variety of business functions, the layout features a versatile open-plan workspace, ideal for fostering