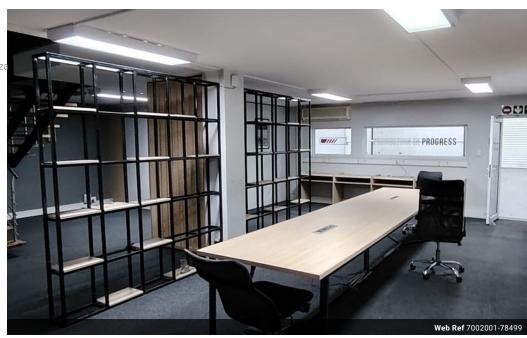

Pickering Street Office Space - Newton Park Address:87 Pickering Street, Pickering Square Availability:Immediate Size:540m<sup>2</sup>

Total Monthly Cost:R78,950.00 (Excl. VAT)

Features:Office Space:540m² of modern offices with air conditioning throughout.Large reception area with a coffee room for guests.2x boardrooms (downstairs and upstairs).3x kitchens/canteen areas.4 bathrooms (male and female).Meeting room off the reception area.

Additional Features: Fibre installed for seamless connectivity. CCTV system and VoIP telephone system. Fingerprint diagnostics system for secure entry/exit. Metered water with a backup water tank. 3-phase electricity for added power capacity. Parking: 8 parking bays at R4,000.00 per month (Excl. VAT).