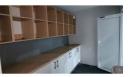

Pickering Street Office Space - Newton Park Address:87 Pickering Street, Pickering Square Availability:Immediate Size:540m<sup>2</sup>

Total Monthly Cost:R78,950.00 (Excl. VAT)

Features:Office Space:540m² of modern offices with air conditioning throughout.Large reception area with a coffee room for guests.2x boardrooms (downstairs and upstairs).3x kitchens/canteen areas.4 bathrooms (male and female).Meeting room off the reception area.