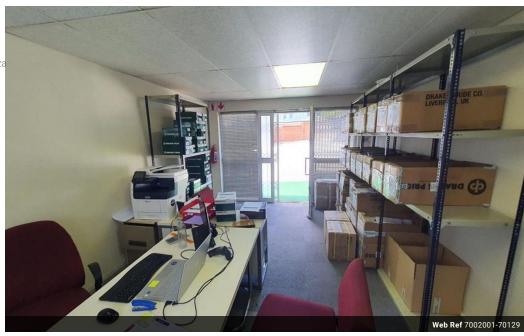

## Prime Office & Warehouse Space in Newton Park!

Location:22 Mangold Street, Newton Park Unit 1 Features:ReceptionOfficeBoardroomKitchenOpen-plan area Size:202m2

Rent:R60.00/m2 excl. VAT

Amenities: Ample parking Central location, close to amenities

Newton Park is a vibrant commercial hub, offering easy access to shopping centres, restaurants, and other amenities. With its good safety record and convenient location, this space is ideal for businesses looking for a secure and accessible workspace.