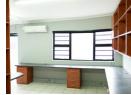

## Prime Office Space for Rent in Newton Park

Discover an exceptional opportunity with this newly listed commercial office space available for rent in the bustling hub of Newton Park. This property offers a prime setting for your business endeavors. With its strategic location near the motorway, shops, and a shopping mall, your business will benefit from high foot traffic and easy accessibility, attracting both clients and employees alike. This vacant office space spans a total area of 110 square meters, all of which is usable, featuring a layout thoughtfully designed to accommodate various office configurations. Equipped with essential amenities for modern business operations, the property includes air conditioning, high-speed internet, and a battery/backup inverter to ensure seamless productivity regardless of external

## Features

Zoning Commercial

Sizes

Floor Size 110m² Land Size 110m²

Extras

Air Conditioning Unit Kitchen - Extra Near Shopping Mall Near Motorway Safe Location High Speed Internet Entrance Hall Near Shops Furnished