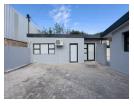

## Prime Office Space for Rent in Newton Park

Discover an exceptional opportunity with this newly listed commercial office space available for rent in the bustling hub of Newton Park. This property offers a prime setting for your business endeavors. With its strategic location near the motorway, shops, and a shopping mall, your business will benefit from high foot traffic and easy accessibility, attracting both clients and employees alike. This vacant office space spans a total area of 110 square meters, all of which is usable, featuring a layout thoughtfully designed to accommodate various office configurations. Equipped with essential amenities for modern business operations, the property includes air conditioning, high-speed internet, and a battery/backup inverter to ensure seamless productivity regardless of external

## Features

Zoning Commercial

Sizes

Floor Size 110m² Land Size 110m²

Extras

Air Conditioning Unit Kitchen - Extra Near Shopping Mall Near Motorway Safe Location High Speed Internet Entrance Hall Near Shops Furnished