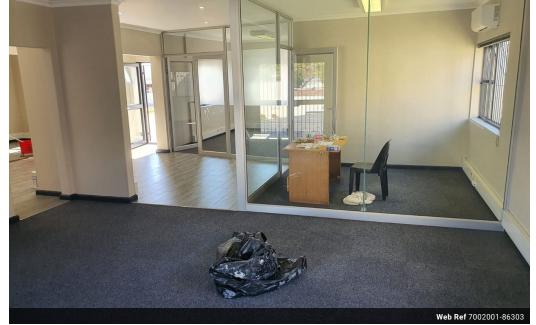

# 300m2 Newly Renovated Office Space To Let in Newton Park

This freshly renovated 300m2 office space in Newton Park offers a modern and functional layout, ideal for businesses seeking a professional presence in one of Port Elizabeth's most established commercial nodes. The property features a spacious open-plan reception area that creates a welcoming first impression for clients and visitors.

A sleek glass-walled boardroom flows seamlessly into three large, air-conditioned open-plan work areas—perfect for collaborative teams or flexible workspaces. In addition, six private, air-conditioned offices provide quiet, focused spaces for management or admin functions.