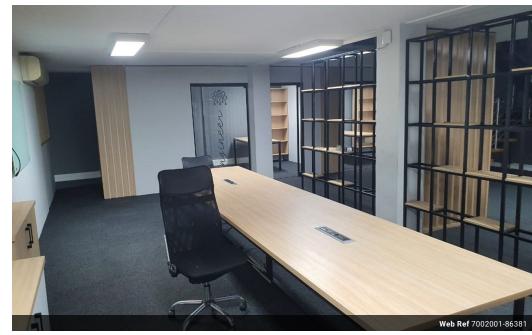

## 540m2 A-Grade Office Space To Let

This 540m2 A-grade office space offers a polished solution for businesses seeking a professional environment. The office opens into a sleek, air-conditioned reception area with a stylish built-in coffee bar, creating a strong first impression for clients and guests. A modern 10-seater boardroom is located just off the reception—ideal for meetings and presentations.

The ground floor features an open-plan workspace complemented by six individual, air-conditioned offices, allowing teams to collaborate while maintaining focused private areas. Upstairs, a large boardroom is accompanied by multiple additional air-conditioned offices, offering flexible space for growing teams or departments.