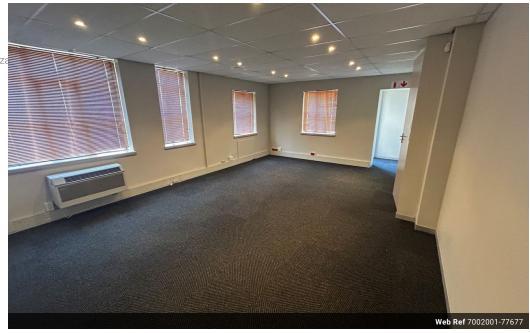

## Office Space Available in Prime Office Park

A Space for Every Need Southern Life Gardens - Block F, Ground Floor Available Immediately Size:85.2m<sup>2</sup>

Rental Rate:R135/m² (Excl. VAT & parking)
This functional office space features:Reception area2 open-plan officesKitchenette

Parking Options:Basement Parking: R600/bay (Excl. VAT)Open Parking: R550/bay (Excl. VAT)Open Church Parking: R275/bay (Excl. VAT)Covered Church Parking: R325/bay (Excl. VAT)

Key Amenities:24/7 on-site securityGenerator backupBorehole water supply