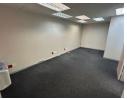

## Office Space Available in Prime Office Park

A Space for Every Need Southern Life Gardens - Block F, Ground Floor Available Immediately Size:85.2m<sup>2</sup>

Rental Rate:R135/m² (Excl. VAT & parking)
This functional office space features:Reception area2 open-plan officesKitchenette

Parking Options:Basement Parking: R600/bay (Excl. VAT)Open Parking: R550/bay (Excl. VAT)Open Church Parking: R275/bay (Excl. VAT)Covered Church Parking: R325/bay (Excl. VAT)

Key Amenities:24/7 on-site securityGenerator backupBorehole water supply