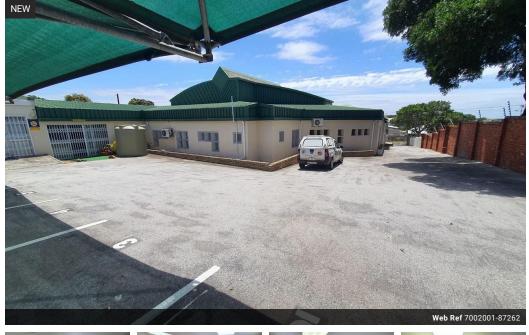

## Prime 202m<sup>2</sup> Office Space with Secure Parking and Modern Features To Let

Presenting an exceptional opportunity to lease a premium-grade office space spanning 202m<sup>2</sup>, ideal for businesses seeking a professional and secure working environment. This immaculately maintained property offers a host of features tailored for operational efficiency and tenant comfort.

Key Highlights:

Generous Floor Area: 202m<sup>2</sup> of well-configured workspace, combining private and open-plan layouts. Secure Shaded Parking: On-site, covered bays ensure safety and convenience for staff and clients. Professional Reception Area: A mid-sized, welcoming reception sets the tone for client interactions. Private Executive Offices: Two large, air-conditioned offices provide quiet, enclosed workspaces. Spacious Open-Plan Area: Fully air-conditioned, ideal for collaborative teams and adaptable setups.