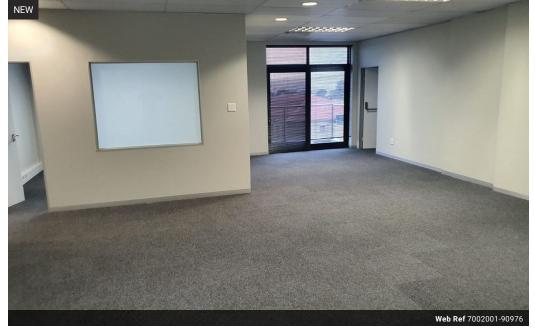

## 184m2 A-Grade Office Space to Let in Newton Park

20 Tn/m<sup>2</sup>

Yes

Yes

60

This modern 184m2 A-grade office space boasts incredible views and abundant natural light, thanks to expansive shopfront windows that create a bright and inviting atmosphere. The large open-plan, air-conditioned reception area seamlessly flows onto a balcony, providing a perfect space for relaxation or informal meetings while overlooking the surroundings. The office includes three individual air-conditioned rooms, ideal for private workspaces or meetings, complemented by a modern kitchen and separate male and female ablution facilities. These features combine to support a comfortable and professional working environment tailored to meet diverse business needs.