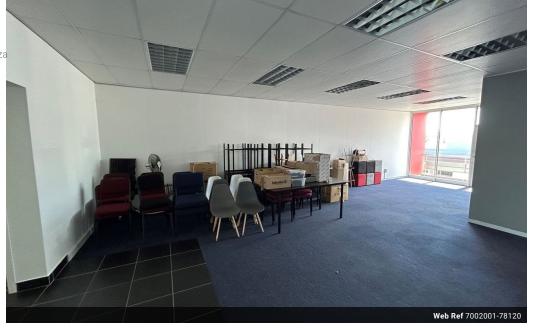

## Prime Retail/Office Space Available

Secure and Professional Workspaces 50 on 4th - Suite 4, 4th Avenue, Newton Park

Available Immediately

Size:106m<sup>2</sup>

Total Monthly Cost:R11,150.00 (Excl. VAT)

This first-floor office space features: Carpeted office/boardroom with a large open-plan office areaKitchenette and toilet facilitiesPrivate balconyPrepaid electricity and metered water

Highlights: Common areas cleaned and maintained by the landlordReserved parking bays available at R525/month (Excl. VAT)Premises secured with two lockable security gates