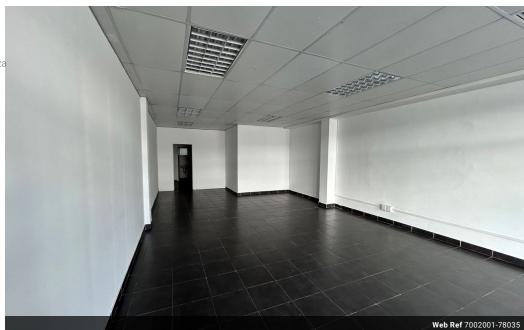

## Retail Space Available!

The Mall - Shop 3, 67a 4th Avenue, Newton Park Available Immediately Size:75m<sup>2</sup> Total Monthly Cost:R10,000.00 (Excl. VAT)

This retail space features:Tiled flooringOwn ablutionsFibre-ready connectivityPrepaid electricity and metered water Highlights:Free parking available in Alma Street Car ParkNight security guards (17h00–06h00)Conveniently close to Cape Road

## Features

Zoning Commercial

 Exterior
 Sizes

 Security
 Yes
 Floor Size
 75m²

 Land Size
 75m²