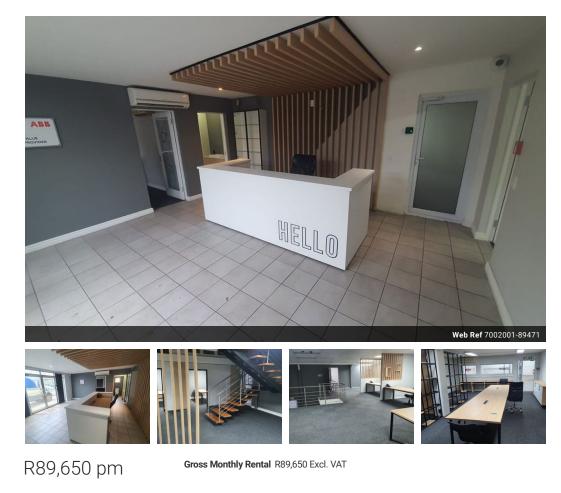

## Immaculate 815m<sup>2</sup> A-Grade Office and Warehouse Facility in Prime Newton Park Location

This exceptional 815m<sup>2</sup> A-Grade commercial property offers a fully furnished, turnkey solution in the heart of Newton Park's thriving business hub. Comprising 540m<sup>2</sup> of high-end office accommodation and a 275m<sup>2</sup> high-bay warehouse, the premises are designed to support seamless administrative and operational integration. Immediate occupation is available, with a modern reception area, stylish coffee bar, and a fully equipped 10-seater boardroom enhancing client engagement and staff experience from the outset.

The office component is intelligently laid out for maximum productivity, featuring a large open-plan workspace, six private airconditioned offices, executive suites, and dual boardrooms across two levels. Both floors are serviced with dedicated male and