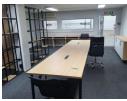

The ground floor features an open-plan workspace complemented by six individual, air-conditioned offices, allowing teams to collaborate while maintaining focused private areas. Upstairs, a large boardroom is accompanied by multiple additional air-conditioned offices, offering flexible space for growing teams or departments.