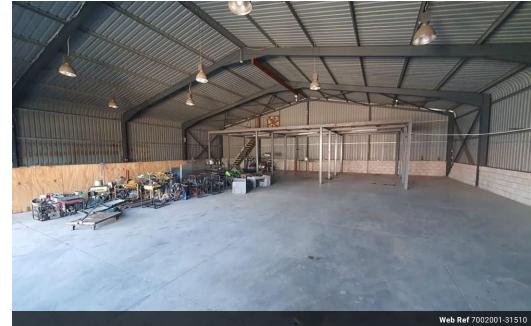

## 731m2 Warehouse

Situated in the heart of Newton Park, this warehouse represents a rare opportunity as one of the last available properties in the area. It boasts a range of desirable features, including its own dedicated paved yard, providing a designated outdoor space for storage and maneuvering vehicles. Inside the warehouse, there are five individual air-conditioned offices, ensuring a comfortable working environment for office staff.

One of the standout features of this property is its large paved secure yard, accessible through two high bay roller doors. This