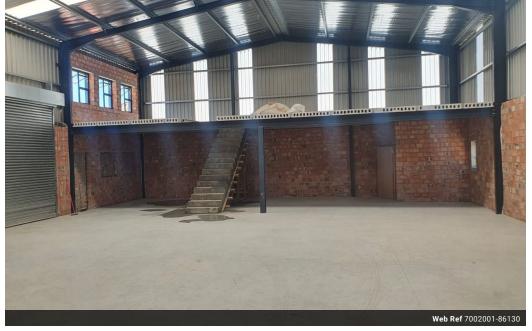

## 490m2 Prime A-Grade Industrial Warehouse in High-Demand Location

This exceptional 490m<sup>2</sup> A-grade industrial warehouse offers a premium solution for businesses in need of high-quality warehousing or light manufacturing space. Situated in a sought-after, high-traffic industrial hub, the property boasts a portal-style design with over 6 metres of internal height and a column-free layout, ensuring maximum operational efficiency and flexible floor usage. Two high-bay roller shutter doors provide seamless access for loading and offloading, streamlining logistical operations. The property features a modern office component designed for comfort and professionalism. A welcoming, air-conditioned reception area is complemented by a private air-conditioned office, ideal for administrative functions or client meetings. Additional