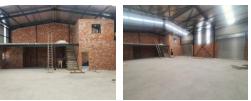

## 490m2 Prime A-Grade Industrial Warehouse in High-Demand Location

This exceptional 490m<sup>2</sup> A-grade industrial warehouse offers a premium solution for businesses in need of high-quality warehousing or light manufacturing space. Situated in a sought-after, high-traffic industrial hub, the property boasts a portal-style design with over 6 metres of internal height and a column-free layout, ensuring maximum operational efficiency and flexible floor usage. Two high-bay roller shutter doors provide seamless access for loading and offloading, streamlining logistical operations. The property features a modern office component designed for comfort and professionalism. A welcoming, air-conditioned reception area is complemented by a private air-conditioned office, ideal for administrative functions or client meetings. Additional