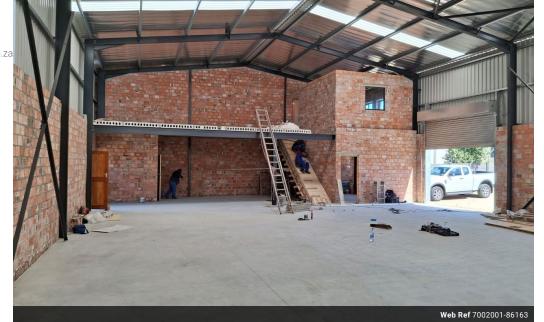

## Brand new warehouse available for rent

Newly built warehouse space available for rent with immediate occupation Two large roller shutter doors provides great access for deliveries. There is approximately 80m2 of offices , kitchenettes and ablutions.

The space can also be divided into two units if need be.

Close to highway and transport routes.

Rent excludes water, electricity, sewerage and refuse.

490m<sup>2</sup> 490m<sup>2</sup>