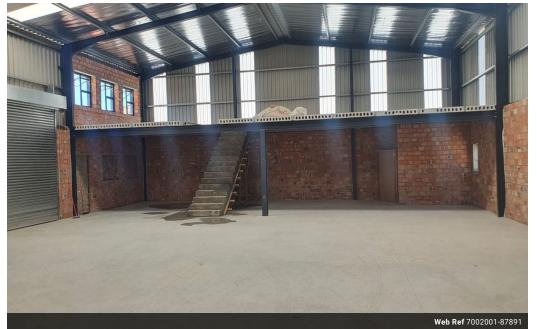

## Premium 490m<sup>2</sup> A-Grade Industrial Warehouse in Prime Location

This 490m<sup>2</sup> A-grade industrial warehouse offers an ideal solution for businesses seeking high-quality warehousing or light manufacturing space. Strategically positioned within a high-traffic, sought-after industrial hub, the property features a portal frame design with over 6 metres of internal height, providing excellent cubic capacity. The column-free layout ensures optimal functionality and full utilisation of the internal footprint.

Two high-clearance roller shutter doors offer seamless ingress and egress for trucks and delivery vehicles, significantly enhancing loading and offloading efficiency. The generous access and ample yard space accommodate easy maneuvering for heavy vehicles, supporting streamlined logistics and daily operations. The warehouse is purpose-built to facilitate a wide range of industrial uses

#### Interior

Exterior Floor Loading Cap. 10 Tn/m<sup>2</sup> Security Air Conditioning Open Parking Bays Yes

Sizes Floor Size

490m<sup>2</sup>