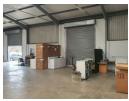

The warehouse features a modern portal frame structure with an impressive internal height of 6 meters, allowing for significant vertical storage and unobstructed floor space due to its clear-span design. Two high-volume roller shutter doors provide excellent