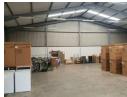

## Prime 500m<sup>2</sup> Industrial Warehouse to Let in Newton Park

Presenting a high-quality industrial facility in the sought-after Newton Park commercial zone, this 500m² warehouse is now available to let. Ideally located with direct access to the N2 highway and major arterial transport routes, the property offers a strategic base for businesses requiring streamlined logistics, warehousing, or light industrial operations. Positioned within a high-demand industrial node, this asset combines superior location with operational efficiency.

The warehouse features a modern portal frame structure with an impressive internal height of 6 meters, allowing for significant vertical storage and unobstructed floor space due to its clear-span design. Two high-volume roller shutter doors provide excellent