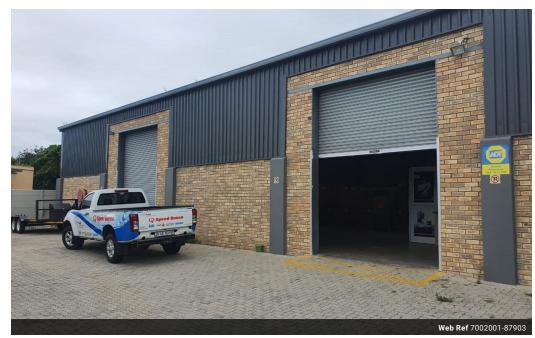

## Prime 500m<sup>2</sup> Industrial Warehouse to Let in Newton Park

Presenting a high-quality industrial facility in the sought-after Newton Park commercial zone, this 500m² warehouse is now available to let. Ideally located with direct access to the N2 highway and major arterial transport routes, the property offers a strategic base for businesses requiring streamlined logistics, warehousing, or light industrial operations. Positioned within a high-demand industrial node, this asset combines superior location with operational efficiency.

The warehouse features a modern portal frame structure with an impressive internal height of 6 meters, allowing for significant vertical storage and unobstructed floor space due to its clear-span design. Two high-volume roller shutter doors provide excellent