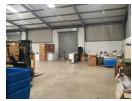

The warehouse features a modern portal frame structure with an impressive internal height of 6 meters, allowing for significant vertical storage and unobstructed floor space due to its clear-span design. Two high-volume roller shutter doors provide excellent