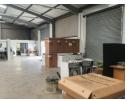

The warehouse features a modern portal frame structure with an impressive internal height of 6 meters, allowing for significant vertical storage and unobstructed floor space due to its clear-span design. Two high-volume roller shutter doors provide excellent