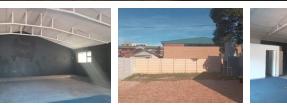

## Warehouse To Let

Warehouse To Let – Newton Park, Port Elizabeth Well-Located Light Industrial Space | ±200m<sup>2</sup> | R15,500/Month (Excl. VAT) We are pleased to present this secure and functional warehouse unit available to let in the heart of Newton Park, one of Port Elizabeth's most sought-after commercial and light industrial nodes.Property Features:

Size:Approximately200m<sup>2</sup>

Monthly Rental:R15,500(excluding VAT)

Access:Largeroller shutter doorfor easy loading/unloading

Office Space:Includes adedicated office areasuitable for administrative use

Facilities: Ablutionson-site for staff convenience

Location: Centrally situated inNewton Park, with quick access to major transport routes, amenities, and business services This unit is ideal for businesses needing aclean, secure, and well-positioned warehousespace—perfect for light manufacturing,