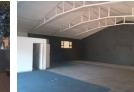

## Warehouse To Let

Warehouse To Let – Newton Park, Port Elizabeth Well-Located Light Industrial Space | ±200m<sup>2</sup> | R15,500/Month (Excl. VAT) We are pleased to present this secure and functional warehouse unit available to let in the heart of Newton Park, one of Port Elizabeth's most sought-after commercial and light industrial nodes.Property Features:

Size:Approximately200m<sup>2</sup>

Monthly Rental:R15,500(excluding VAT)

Access:Largeroller shutter doorfor easy loading/unloading

Office Space:Includes adedicated office areasuitable for administrative use

Facilities: Ablutionson-site for staff convenience

Location: Centrally situated inNewton Park, with quick access to major transport routes, amenities, and business services This unit is ideal for businesses needing aclean, secure, and well-positioned warehousespace—perfect for light manufacturing,