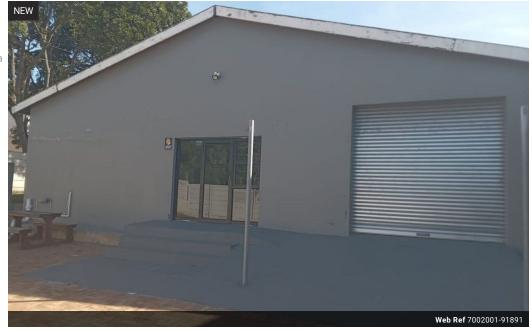

## Warehouse To Let

Warehouse To Let – Newton Park, Port Elizabeth Well-Located Light Industrial Space | ±200m<sup>2</sup> | R15,500/Month (Excl. VAT) We are pleased to present this secure and functional warehouse unit available to let in the heart of Newton Park, one of Port Elizabeth's most sought-after commercial and light industrial nodes.Property Features:

Size:Approximately200m<sup>2</sup>

Monthly Rental:R15,500(excluding VAT)

Access:Largeroller shutter doorfor easy loading/unloading

Office Space:Includes adedicated office areasuitable for administrative use

Facilities: Ablutionson-site for staff convenience

Location: Centrally situated inNewton Park, with quick access to major transport routes, amenities, and business services This unit is ideal for businesses needing aclean, secure, and well-positioned warehousespace—perfect for light manufacturing,