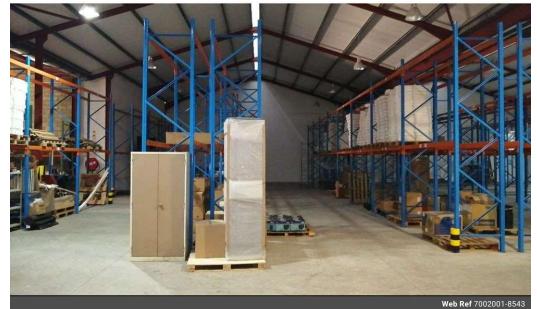

## POA

Prime A grade warehouse to let in popular Newton Park offering great visibility

Approx. 980 sqm of A grade warehouse under roof offering fantastic height to eaves for racking. Industrial roller door offering max height for access to trucks and links. 3 phase electricity of 80 amps per phase. Dock leveller and yard also offering good reticulation for ease off off loading. Landlord will discuss TI requirements to suitable and qualified tenants.