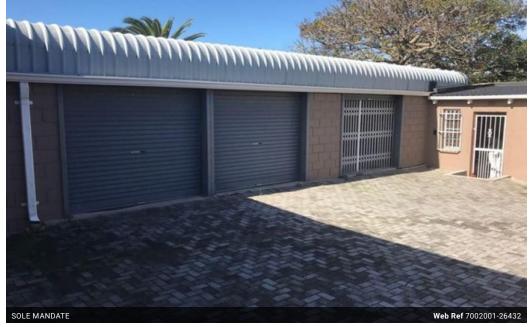

## PRIME WAREHOUSE TO LET IN POPULAR NEWTON PARK:

Warehouse and office space at the back of the premises at 94 Hurd Street, Newton Park Warehouse of approximately 175sqm and office space approximately 25sqm. Office space consists of 2 small offices.

Warehouse space with 2 roller shutter doors. Prepaid electricity and Water. Private secured yard area. utilities charges approximately R300 pm ex VAT. Rental rates excludes VAT.

Situated between 5th and 6th Avenues. Close access Cape Road and all major routes.