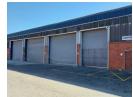

## 087 8212575

Old Main Road Johannesburg South Africa

R42,048 pm

Gross Monthly Rental R42,048 Excl. VAT

Large warehouse available to let in secure complex

This spacious warehouse is available for immediate occupation.

With good roof height, 4 x roller shutter doors and yard space, this would make the ideal warehouse for many different types of businesses.

3 Phase electricity.

Close to transport routes

Good visibility