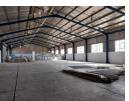

## 087 8212575

Old Main Road Johannesburg South Africa

R42,048 pm

Gross Monthly Rental R42,048 Excl. VAT

Large warehouse available to let in secure complex

This spacious warehouse is available for immediate occupation.

With good roof height, 4 x roller shutter doors and yard space, this would make the ideal warehouse for many different types of businesses.

3 Phase electricity.

Close to transport routes

Good visibility

## Features

**Zoning** Commercial

Interior

Power 3 Phase

Yes

Sizes

Floor Size Land Size 1,168m² 1,168m²