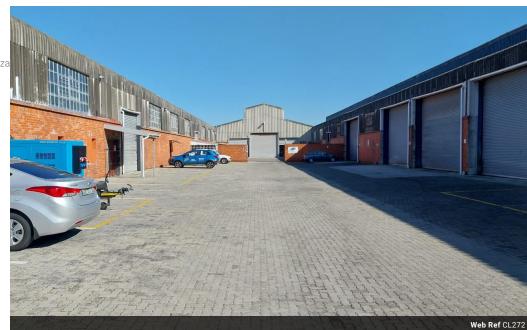

## 087 8212575

Old Main Road Johannesburg South Africa

R42,048 pm

Gross Monthly Rental R42,048 Excl. VAT

Large warehouse available to let in secure complex

This spacious warehouse is available for immediate occupation.

With good roof height, 4 x roller shutter doors and yard space, this would make the ideal warehouse for many different types of businesses.

3 Phase electricity.

Close to transport routes

Good visibility

## Features

**Zoning** Commercial

Interior

Power 3 Phase

Yes

Sizes

Floor Size Land Size 1,168m² 1,168m²