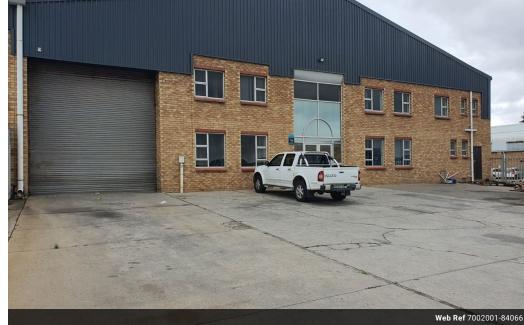

## 1500m2 A Grade Premium Portal-Style Warehouse To Let

Presenting a premium 1,500m² A-Grade warehouse in the sought-after North End industrial hub. This exceptional facility features a modern portal-style design, offering a spacious, column-free interior with an impressive internal height ranging from 6m to 8m—ideal for warehousing, distribution, or light manufacturing operations.

Seamless logistics are ensured through a high-bay industrial roller door, facilitating efficient loading and offloading. The warehouse is equipped with a robust 3-phase electrical supply, catering to power-intensive activities and future-proofing your business's operational needs.

The office component offers a professional and comfortable working environment, featuring a sleek, air-conditioned reception