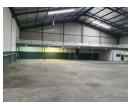

## 1500m2 A Grade Premium Portal-Style Warehouse To Let

Presenting a premium 1,500m² A-Grade warehouse in the sought-after North End industrial hub. This exceptional facility features a modern portal-style design, offering a spacious, column-free interior with an impressive internal height ranging from 6m to 8m—ideal for warehousing, distribution, or light manufacturing operations.

Seamless logistics are ensured through a high-bay industrial roller door, facilitating efficient loading and offloading. The warehouse is equipped with a robust 3-phase electrical supply, catering to power-intensive activities and future-proofing your business's operational needs.