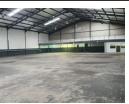

## 1500m2 A Grade Premium Portal-Style Warehouse To Let

Presenting a premium 1,500m² A-Grade warehouse in the sought-after North End industrial hub. This exceptional facility features a modern portal-style design, offering a spacious, column-free interior with an impressive internal height ranging from 6m to 8m—ideal for warehousing, distribution, or light manufacturing operations.

Seamless logistics are ensured through a high-bay industrial roller door, facilitating efficient loading and offloading. The warehouse is equipped with a robust 3-phase electrical supply, catering to power-intensive activities and future-proofing your business's operational needs.