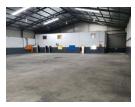

## 1500m2 A Grade Premium Portal-Style Warehouse To Let

Presenting a premium 1,500m² A-Grade warehouse in the sought-after North End industrial hub. This exceptional facility features a modern portal-style design, offering a spacious, column-free interior with an impressive internal height ranging from 6m to 8m—ideal for warehousing, distribution, or light manufacturing operations.

Seamless logistics are ensured through a high-bay industrial roller door, facilitating efficient loading and offloading. The warehouse is equipped with a robust 3-phase electrical supply, catering to power-intensive activities and future-proofing your business's operational needs.