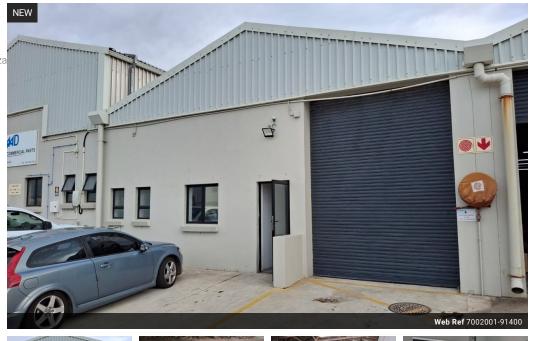

## Ideal warehouse with 3 phase power for small business

Set in a secure business park with 24 hour security, this neat warehouse is suited to many uses. Close to the highway and transport routes, it serves as the ideal location for any business. 2 x offices, ablutions , roller shutter door. Good roof height. 3 phase power supply. Ample parking available.

## Features

Zoning Commercial

Extras

Near Motorway Good reachable traffic High Ceilings Near Bus Near Shops Near Public Transportation On Busy Road Safe Location Downtown 24 Hour Manned CCTV Cameras Ensuite Bathroom Near Highway