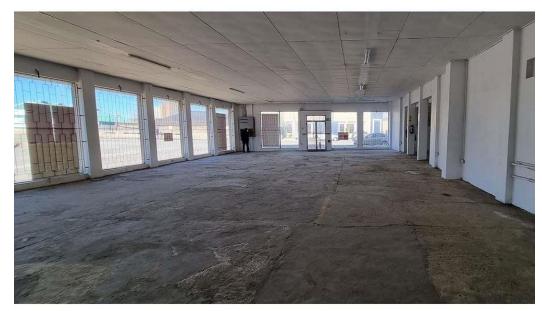

## Prime retail or warehouse to let in city CBD

Prime position of this property is located at the popular Green street access to the port.

Various size options apply.

1282sqm of open area, consisting of 2 offices, kitchen and walk in safe., 579sqm consisting of an open area office and kitchen, 1117sqm, consisting of 2 high roller doors an open area and guard room

3 phase power and some areas offer great height for stacking.

This property may also suit motor related enquiries.

Easy vehicle access to all the various areas.

Each area can be leased individually or as a whole at R35 per sqm ex vat.