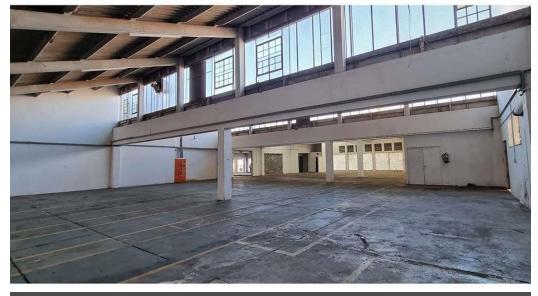

## R39,095 pm

Gross Monthly Rental R39,095 Excl. VAT

Prime retail or warehouse to let in city CBD

- Prime position of this property is located at the popular Green street access to the port. Various size options apply. 1282sqm of open area, consisting of 2 offices, kitchen and walk in safe., 579sqm consisting of an open area office and kitchen, 1117sqm, consisting of 2 high roller doors an open area and guard room
  - 3 phase power and some areas offer great height for stacking.
  - This property may also suit motor related enquiries.

  - Easy vehicle access to all the various areas. Each area can be leased individually or as a whole at R35 per sqm ex vat.

Features

Zoning Commercial

Sizes Floor Size

1,117m<sup>2</sup>