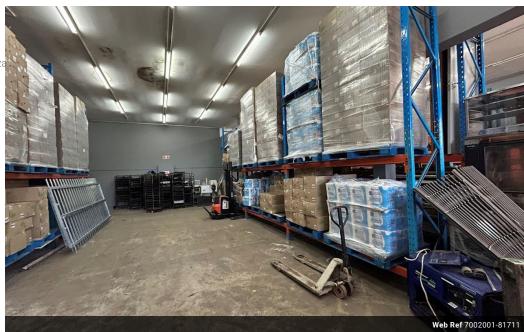

## Retail Space to Let in Sherwood

Retail Space to Let in Sherwood – 432m²
Unit 9, Sherwood Shopping Centre | Prime Retail OpportunitySize:432m² retail spaceRental:R43,200 ex VAT per monthLayout:Openplan with tiled flooringMezzanine:Office space and additional storage areaFacilities:Kitchen, ablutions, and storage area with a wooden mezzanineLoading Bay:Roller shutter door for easy inventory accessLocation:Prime corner unit with excellent signage visibilityTraffic:High foot traffic, anchored by SparSecurity:Located in a safe and secure shopping centreAccessibility:Close to Baywest and the N2 highway