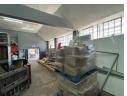

## Retail Space to Let in Sherwood

Retail Space to Let in Sherwood – 432m²
Unit 9, Sherwood Shopping Centre | Prime Retail OpportunitySize:432m² retail spaceRental:R43,200 ex VAT per monthLayout:Openplan with tiled flooringMezzanine:Office space and additional storage areaFacilities:Kitchen, ablutions, and storage area with a wooden mezzanineLoading Bay:Roller shutter door for easy inventory accessLocation:Prime corner unit with excellent signage visibilityTraffic:High foot traffic, anchored by SparSecurity:Located in a safe and secure shopping centreAccessibility:Close to Baywest and the N2 highway