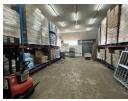

## Retail Space to Let in Sherwood

Retail Space to Let in Sherwood – 432m²
Unit 9, Sherwood Shopping Centre | Prime Retail OpportunitySize:432m² retail spaceRental:R43,200 ex VAT per monthLayout:Openplan with tiled flooringMezzanine:Office space and additional storage areaFacilities:Kitchen, ablutions, and storage area with a wooden mezzanineLoading Bay:Roller shutter door for easy inventory accessLocation:Prime corner unit with excellent signage visibilityTraffic:High foot traffic, anchored by SparSecurity:Located in a safe and secure shopping centreAccessibility:Close to Baywest and the N2 highway