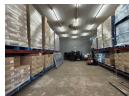

## Retail Space to Let in Sherwood

Retail Space to Let in Sherwood – 432m²
Unit 9, Sherwood Shopping Centre | Prime Retail OpportunitySize:432m² retail spaceRental:R43,200 ex VAT per monthLayout:Openplan with tiled flooringMezzanine:Office space and additional storage areaFacilities:Kitchen, ablutions, and storage area with a wooden mezzanineLoading Bay:Roller shutter door for easy inventory accessLocation:Prime corner unit with excellent signage visibilityTraffic:High foot traffic, anchored by SparSecurity:Located in a safe and secure shopping centreAccessibility:Close to Baywest and the N2 highway