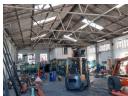

## In demand warehouse to let

Warehouse with high roof available on busy street with good exposure.

The building consists of the following:

- Large roller shutter door
- Mezzanine
- 3 Phase electricity
- Reception Store room
- Offices
- Male and female ablutions