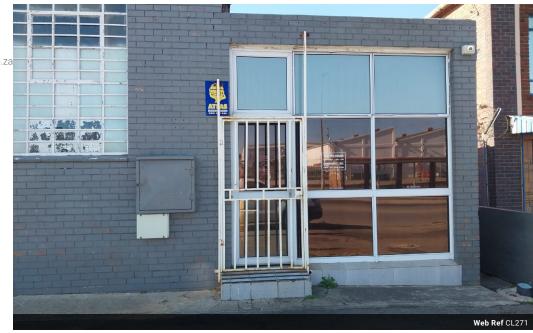

## In demand warehouse to let

Warehouse with high roof available on busy street with good exposure.

The building consists of the following:

- Large roller shutter door
- Mezzanine
- 3 Phase electricity
- Reception Store room
- Offices
- Male and female ablutions