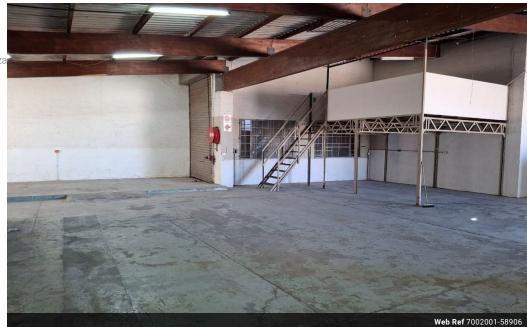

## Great exposure for your business

This warehouse is situated on a busy corner of Wright street, Sidwell.

A large roller shutter door allows easy access for deliveries. The building is supplied with 3 phase electricity.

The reception area is ideal to welcome customers. The warehouse has a small mezzanine area for storage, ablutions and individual offices.