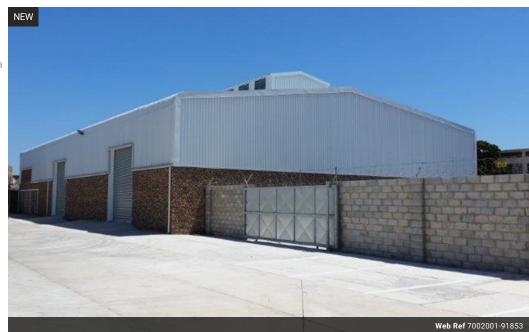

## Warehouse To Let

An exceptional opportunity to lease a well-designed, high-spec industrial unit ideal for warehousing, logistics, manufacturing, or a combination of uses. This secure, energy-efficient facility offers modern finishes, natural lighting, and customizable options to suit your operational needs.

Property Highlights:

In 1,060m² Total Space

Includes140m² mezzanine(can be developed further for offices, boardrooms, storage, restrooms, etc.)

10m High Apex - Ideal for racking and vertical storage
International-Spec Epoxy Flooring System
Durable and dust-free surface for heavy-duty operations