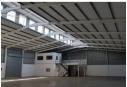

## Warehouse To Let

An exceptional opportunity to lease a well-designed, high-spec industrial unit ideal for warehousing, logistics, manufacturing, or a combination of uses. This secure, energy-efficient facility offers modern finishes, natural lighting, and customizable options to suit your operational needs.

Property Highlights:

In 1,060m² Total Space

Includes140m² mezzanine(can be developed further for offices, boardrooms, storage, restrooms, etc.)

10m High Apex - Ideal for racking and vertical storage
International-Spec Epoxy Flooring System
Durable and dust-free surface for heavy-duty operations

☐2x Large Roller Shutter Doors

One with a remote-controlled sliding gate for seamless entry/exit