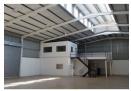

Property Highlights:

In 1,060m² Total Space

Includes140m² mezzanine(can be developed further for offices, boardrooms, storage, restrooms, etc.)

10m High Apex - Ideal for racking and vertical storage
International-Spec Epoxy Flooring System
Durable and dust-free surface for heavy-duty operations