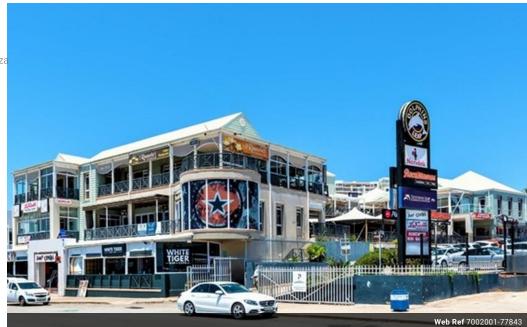

## Retail Shop in Prime Location

Dolphins Leap Beach Road, Summerstrand - Retail Shop 9 Available Immediately

Size:376m<sup>2</sup>

Rental Rate:R150/m² (Excl. VAT, Excluding Operating Costs)

This prime beachfront restaurant space features:Balcony seatingHigh visibility along Beach RoadTo be renovated for your

Key Highlights:Located on the beachfront with ample foot traffic

## Features

Zoning Commercial

Exterior

Sizes Floor Size 376m<sup>2</sup> Security Land Size 376m<sup>2</sup>