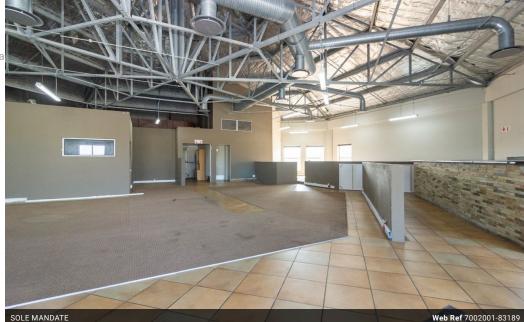

Unlock the potential of this 320 sqm first-floor commercial unit in the bustling Mercado Centre, Summerstrand. Previously used as both an office space, this open-plan unit is ready to adapt to your business needs.

Key Features: Spacious 320 sqm layout with high ceilings and exposed ducting for an industrial aestheticLarge kitchen area – previously a restaurant kitchen, ideal for food ventures or alternative useAbundant natural light, creating an inspiring

workspaceSeparate male and female ablutions for convenienceFire escape for safety compliancePrime Location & High Foot

Situated in the lively Mercado Centre, surrounded by major retailers like Spar Supermarket, Tops Liquor Store, Klinicare Pharmacy, Lochners Biltong, Romans Pizza, and more. This ensures a steady flow of potential customers and clients.