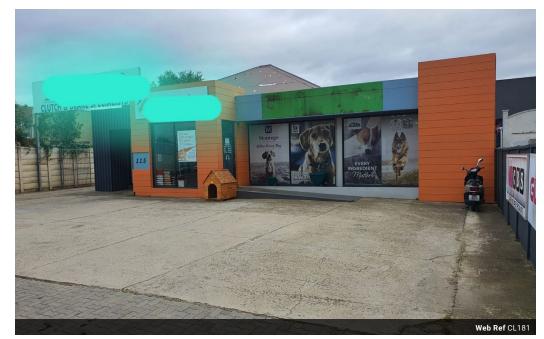

## 191m2 Prime Retail Space

Located on the bustling and vibrant section of Walmer, this prime retail space offers an exceptional opportunity for businesses seeking a prominent and high-visibility location. Situated directly across from the Pick 'n Pay Centre, the store enjoys a strategic position with a steady flow of foot traffic. With its 191m2 open sales area, the space provides ample room for showcasing products and creating an inviting shopping environment. The large windows allow for an abundance of natural lighting, enhancing the appeal and ambiance of the space.

In addition to its fantastic location and spacious sales area, this retail space offers several convenient features. The store comes equipped with eight paved parkings situated right in front of the entrance, ensuring easy access for customers and enhancing the