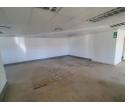

## 370m2 Neat Office Space

The first floor office space you described is located in a secure office park in Walmer. It features a total area of 370 square meters and offers a range of amenities. The office space includes two large open plan areas, providing a spacious and flexible working environment. Additionally, there are five individual offices, allowing for privacy and separate workspaces.

One of the notable features of the office space is its fully air-conditioned environment, ensuring a comfortable working atmosphere for clients and staff. As for parking, there are client and staff parking spaces available in front of the building, ensuring convenient access. Additionally, there is basement parking provided as well, although the pricing for these parking spaces is available upon inquiry (POA).