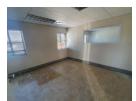

## 370m2 Neat Office Space

The first floor office space you described is located in a secure office park in Walmer. It features a total area of 370 square meters and offers a range of amenities. The office space includes two large open plan areas, providing a spacious and flexible working environment. Additionally, there are five individual offices, allowing for privacy and separate workspaces.

One of the notable features of the office space is its fully air-conditioned environment, ensuring a comfortable working atmosphere for clients and staff. As for parking, there are client and staff parking spaces available in front of the building, ensuring convenient access. Additionally, there is basement parking provided as well, although the pricing for these parking spaces is available upon inquiry (POA).