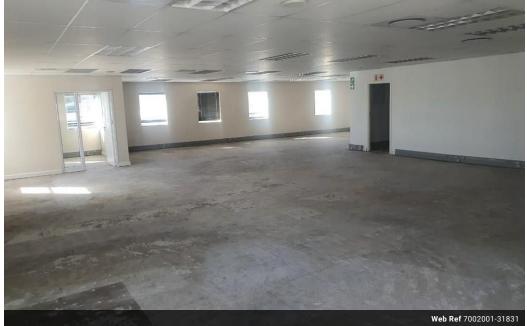

## 370m2 Neat Office Space

The first floor office space you described is located in a secure office park in Walmer. It features a total area of 370 square meters and offers a range of amenities. The office space includes two large open plan areas, providing a spacious and flexible working environment. Additionally, there are five individual offices, allowing for privacy and separate workspaces.

One of the notable features of the office space is its fully air-conditioned environment, ensuring a comfortable working atmosphere for clients and staff. As for parking, there are client and staff parking spaces available in front of the building, ensuring convenient access. Additionally, there is basement parking provided as well, although the pricing for these parking spaces is available upon inquiry (POA).