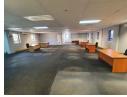

The first floor of this office space features a spacious and well-appointed reception area, complete with large air conditioning to ensure a comfortable and welcoming environment for your clients and visitors. In addition to the reception area, there are five individual air-conditioned offices, providing private and comfortable workspaces. Furthermore, there is a generously sized openplan area with a separate entrance, offering flexibility in how you choose to utilize the space.