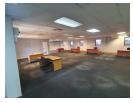

The first floor of this office space features a spacious and well-appointed reception area, complete with large air conditioning to ensure a comfortable and welcoming environment for your clients and visitors. In addition to the reception area, there are five individual air-conditioned offices, providing private and comfortable workspaces. Furthermore, there is a generously sized openplan area with a separate entrance, offering flexibility in how you choose to utilize the space.