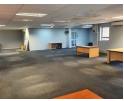

The first floor of this office space features a spacious and well-appointed reception area, complete with large air conditioning to ensure a comfortable and welcoming environment for your clients and visitors. In addition to the reception area, there are five individual air-conditioned offices, providing private and comfortable workspaces. Furthermore, there is a generously sized openplan area with a separate entrance, offering flexibility in how you choose to utilize the space.