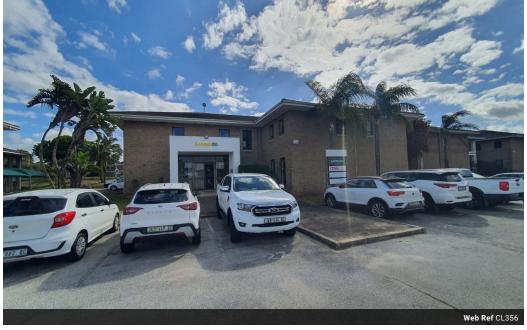

### 320m2 Office Space To Let

A spacious first-floor office space spanning 320m2 is available for lease within a well-secured office park. This prime location offers the convenience of being within walking distance of Walmer Park Shopping Centre, making it easily accessible for employees and clients alike. The office park boasts secure on-site parking with automated gates, ensuring the safety and peace of mind of all occupants.

The office space itself features a generous open-plan area, providing flexibility for various work arrangements and collaborative efforts. Additionally, it includes six individual air-conditioned offices, each offering a comfortable and conducive work environment. For added convenience, there are separate male and female ablution facilities and a fully-equipped kitchen, making it a