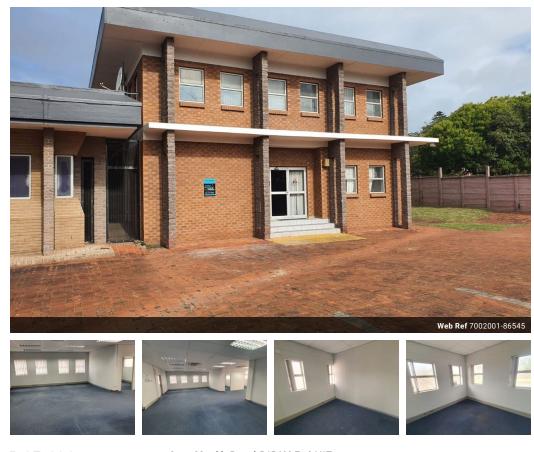

# 480m2 Standalone Office To Let in Secure Mini Office Park In Walmer

This 480m2 standalone office is located in a secure mini office park and offers a practical, well-laid-out workspace suitable for a range of professional users. The ground floor features five individual drywall offices, a spacious open-plan area, and dedicated male and female ablutions along with a kitchen.

The first floor includes 10 additional individual offices, making this space ideal for businesses needing both private offices and collaborative zones. The layout allows for easy reconfiguration to suit your operational needs.

The building is accessed via a remote-controlled gate, with secure paved parking available on-site. The property offers a safe and professional environment for staff and clients alike.

Yes

16