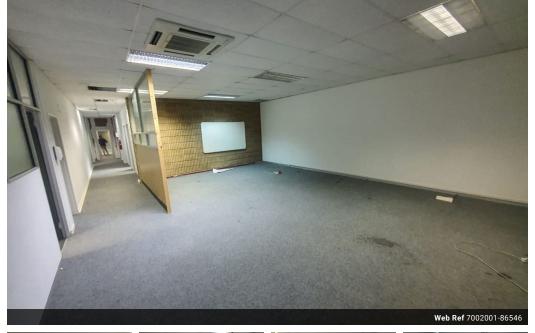

## 212m2 Office To Let in Secure Mini Office Park In Walmer

This 212m2 office space is located in a well-maintained mini office park and offers a functional layout ideal for professional or administrative use. The space includes five individual airconditioned offices constructed with drywalling, allowing for easy reconfiguration if needed.

Access is through a shared entrance, with communal male and female ablutions and a kitchen area available for tenants. The setup is ideal for small to medium-sized teams looking for a secure and convenient working environment. The park features paved, secure parking with controlled access via a motorized gate, offering peace of mind for staff and visitors. The overall setting is neat, quiet, and well-suited to focused business operations.