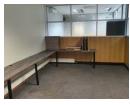

## 353m2 Office To Let in Secure Mini Office Park in Walmer

This 353m2 office space is located in a secure mini office park in Walmer, offering a practical and flexible setup for professional businesses. The space currently comprises eight individual airconditioned offices, a large open plan area, a walk-in safe, and a dedicated filing room.

Shared facilities include separate male and female ablutions and a communal kitchen, providing convenience for staff and visitors. The layout is easily adaptable to meet a variety of operational needs.