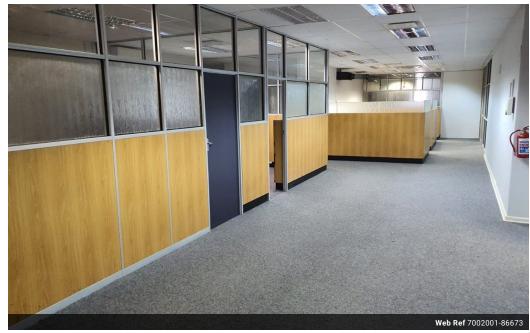

## 353m2 Office To Let in Secure Mini Office Park in Walmer

This 353m2 office space is located in a secure mini office park in Walmer, offering a practical and flexible setup for professional businesses. The space currently comprises eight individual airconditioned offices, a large open plan area, a walk-in safe, and a dedicated filing room.

Shared facilities include separate male and female ablutions and a communal kitchen, providing convenience for staff and visitors. The layout is easily adaptable to meet a variety of operational needs.

Secure paved parking is available onsite, accessed through a remote-controlled gate, ensuring a safe environment for both employees and clients.

Ideally positioned close to shops and the police station, this office space benefits from excellent accessibility and a convenient location in one of Walmer's most popular business areas.